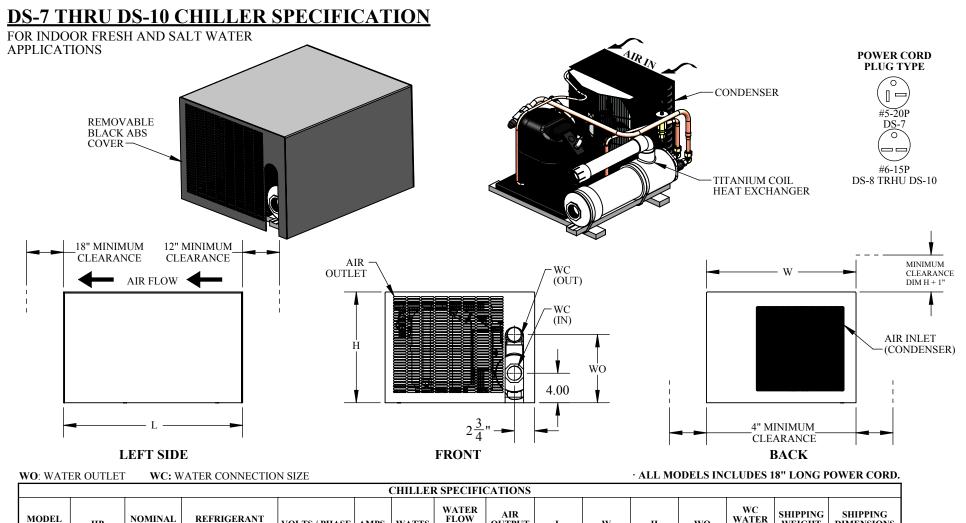

| MODEL<br>NO. | HP    | NOMINAL<br>BTUH | REFRIGERANT<br>TYPE/ CHARGE | VOLTS / PHASE | AMPS. | WATTS | WATER<br>FLOW<br>RATE<br>(GPM) | AIR<br>OUTPUT<br>(CFM) | L       | W       | Н       | WO     | WC<br>WATER<br>IN / OUT<br>(FPT) | SHIPPING<br>WEIGHT<br>(LBS.) | SHIPPING<br>DIMENSIONS<br>(IN.) |
|--------------|-------|-----------------|-----------------------------|---------------|-------|-------|--------------------------------|------------------------|---------|---------|---------|--------|----------------------------------|------------------------------|---------------------------------|
| DS-7         | 3/4   | 9500            | R134A / 2.4 LBS             | 115           | 13    | 1495  | 15-30                          | 590                    | 24 1/4" | 20 1/4" | 15 1/4" | 9 1/4" | 1 1/2"                           | 145                          | 33 x 26 x 22                    |
| DS-8         | 3/4   | 9500            | R134A / 2.4 LBS             | 230 / 1       | 7     | 1610  | 15-30                          | 590                    | 24 1/4" | 20 1/4" | 15 1/4" | 9 1/4" | 1 1/2"                           | 145                          | 33 x 26 x 22                    |
| DS-9         | 1     | 12,000          | R134A / 3 LBS               | 230 / 1       | 7.2   | 1656  | 20-35                          | 610                    | 25 3/4" | 23 3/4" | 15 1/4" | 9 1/4" | 1 1/2"                           | 150                          | 33 x 26 x 22                    |
| DS-10        | 1 1/2 | 21,000          | R417A / 4 LBS               | 230 / 1       | 10.5  | 2415  | 25-40                          | 772                    | 26 1/4" | 26"     | 17 1/2" | 12"    | 1 1/2"                           | 190                          | 36 x 32 x 25                    |

## NOTES:

\* ALL CHILLERS ARE SUPPLIED STANDARD WITH TXV'S FOR WATER TEMPERATURES RANGING BETWEEN 40-80°F, MAXIMUM AIR TEMPERATURE IS 100°F, MINIMUM AIR TEMPERATURE IS 55°F. CONSULT AQUA LOGIC FOR AIR TEMPERATURES OUTSIDE THIS RANGE.

· ALL DIMENSIONS ARE APPROXIMATE AND CAN CHANGE WITHOUT NOTICE.

> LOGIC

Aquatic Design, Manufacturing & Integration