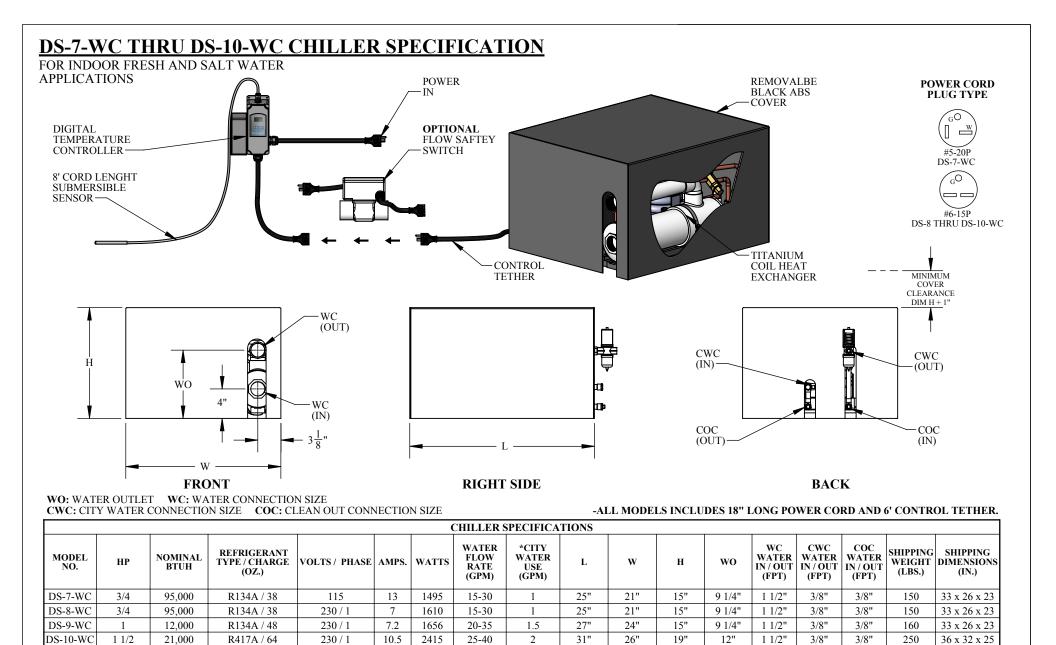

## NOTE:

\* CITY WATER GPM USE IS BASED ON THE ENTERING TEMPERATURE BETWEEN 55-60°F WITH A MAXIMUM WATER INLET PRESSURE OF 60 PSIG. PRESSURE DROP ACROSS THE CONDENSER IS ~15 PSIG.

· WATER FLOWS THROUGH UNIT ONLY WHEN THE UNIT IS RUNNING.

· CITY WATER AND CLEAN OUT CONNECTION LOCATIONS MAY VARY.

· MINIMUM CLEARANCE AROUND THE UNIT IS 4"

ALL DIMENSIONS ARE APPROXIMATE AND CAN CHANGE WITHOUT NOTICE.

|                                      |                                                       |          | DRAWING #<br>PDF-0018 | SHEET TITLE<br>DS-7-WC THRU<br>DS-10-WC CHILLER<br>SPECIFICATION |         |
|--------------------------------------|-------------------------------------------------------|----------|-----------------------|------------------------------------------------------------------|---------|
| These drawings including design idea | DESCRIPTION<br>DELTA STAR WATER COOLED WATER CHILLERS |          |                       |                                                                  |         |
|                                      |                                                       | DATE     | REVISION              | SCALE                                                            | SHEET # |
|                                      | ARNALDO GUZMAN                                        | 2/4/2016 |                       |                                                                  | 1 OF 1  |