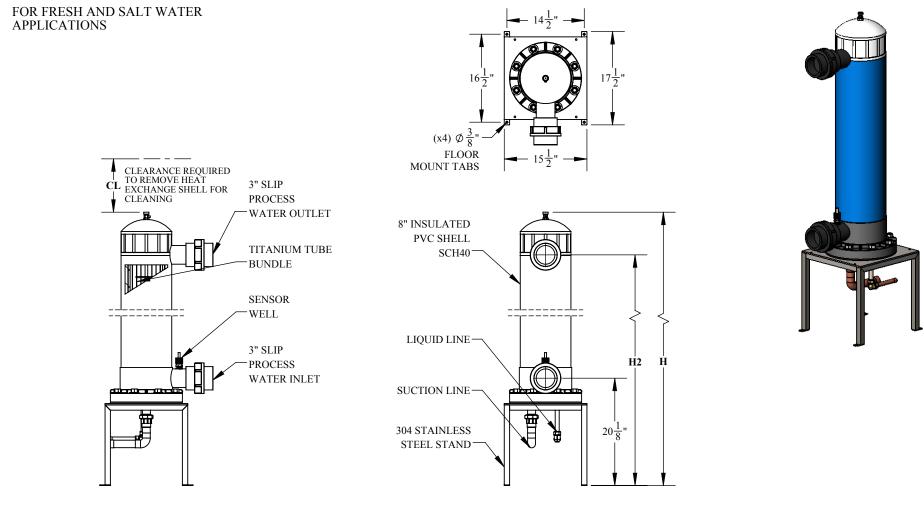

## HX-120-S THRU HX-240-S SPECIFICATION

| HEAT EXCHANGER SPECIFICATIONS |      |                        |                                                                         |                             |     |     |     |                                 |  |
|-------------------------------|------|------------------------|-------------------------------------------------------------------------|-----------------------------|-----|-----|-----|---------------------------------|--|
| MODEL NO.                     | TONS | **NOMINAL<br>BTUH / KW | REFRIGERANT<br>CONNECTION<br>NO. OF CIRCUITS<br>INLET / OUTLET<br>(ODF) | WATER<br>FLOW RATE<br>(GPM) | Н   | Н2  | CL  | SHIPPING<br>DIMENSIONS<br>(IN.) |  |
| HX-120-S                      | 10   | 120K / 35              | 1 @ 5/8" / 1 3/8"                                                       | 120 / 180                   | 62" | 54" | 46" | 67 x 35 x 25                    |  |
| HX-150-S                      | 12.5 | 150K / 43.9            | 2 @ 1/2" / 1 1/8"                                                       | 120 / 180                   | 68" | 62" | 56" | 73 x 35 x 25                    |  |
| HX-180-S                      | 15   | 180K / 51.2            | 1 @ 5/8" / 1 5/8"                                                       | 120 / 180                   | 80" | 74" | 64" | 85 x 35 x 25                    |  |
| HX-240-S                      | 20   | 240K / 65.3            | 2 @ 1/2" / 1 3/8"                                                       | 120 / 180                   | 92" | 86" | 76" | 97 x 35 x 25                    |  |

## NOTES:

• WATER INLET TEMPERATURE: MAX 90 °F. MINIMUM 38 °F. • FOR WATER TEMPERATURE BELOW 55 °F USE THE NEXT LARGER HEAT EXCHANGER (HX-120-S THRU HX-180-S). • 50 PSI MAXIMUM WATER PRESSURE AND 500 PSI MAXIMUM REFRIGERANT PRESSURE.

· OUTDOOR MATCHED CONDENSING UNITS ALSO AVAILABLE.

· ALL DIMENSIONS ARE A APPROXIMATE AND MAY CHANGE AT ANY TIME.

· MODELS HX-150-S AND HX-240-S COME STANDARD WITH DUAL CIRCUITS.

· MODELS HX-120-S AND HX-180-S ARE AVAILABLE WITH DUAL REFRIGERANT CIRCUITS UPON REQUEST.

\*\*NOMINAL BTUH BASED ON R-410A REFRIGERANT, 45°F SUCTION TEMPERATURE, 100°F LIQUID TEMPERATURE, AND 8-10°F SUPER HEAT.

**OPTIONS:** 

· SCH 80 SHELL CONSTRUCTION. · 316 STAINLESS STEEL STAND AND HARDWARE.

• FLOW SWITCH.

9558 Camino Ruiz, San

| DRAWING #<br>PDF-0041         SHEET TITLE<br>PDF-0041           *COPYRIGHT *<br>These drawings including design idea<br>and construction techniques herm are the<br>sole property of Aqua Logie Inc. How share<br>not be proved with the writer consent of<br>mana equal Logie Inc.         DESCRIPTION<br>DIRECT EXPANSION HEAT EXCHANGERS         SHEET TITLE<br>HX-120-S THRU<br>HX-240-S<br>SPECIFICATIONS           DIRECT EXPANSION HEAT EXCHANGERS         SPECIFICATIONS           DRAWN BY         DATE         REVISION           SCALE         SHEET #                                                                                                                                                                                                                                                                                                                                                                                                                                                                                                                                                                                                                                                                                                                                                                                                                                                                                                                                                                                                                                                                                                                                                                                                                                                                                                                                                                                                                                                                                                                                                              |                                                                                                                                                                                  |           |           |               |          | o, CA 92126 |
|--------------------------------------------------------------------------------------------------------------------------------------------------------------------------------------------------------------------------------------------------------------------------------------------------------------------------------------------------------------------------------------------------------------------------------------------------------------------------------------------------------------------------------------------------------------------------------------------------------------------------------------------------------------------------------------------------------------------------------------------------------------------------------------------------------------------------------------------------------------------------------------------------------------------------------------------------------------------------------------------------------------------------------------------------------------------------------------------------------------------------------------------------------------------------------------------------------------------------------------------------------------------------------------------------------------------------------------------------------------------------------------------------------------------------------------------------------------------------------------------------------------------------------------------------------------------------------------------------------------------------------------------------------------------------------------------------------------------------------------------------------------------------------------------------------------------------------------------------------------------------------------------------------------------------------------------------------------------------------------------------------------------------------------------------------------------------------------------------------------------------------|----------------------------------------------------------------------------------------------------------------------------------------------------------------------------------|-----------|-----------|---------------|----------|-------------|
| *COPYRIGHT * These drawings including design idea and construction techniques here in are fun and construction techniques here in are function techniques here in a function techniques here in a function techniques here in are function techniques here in are function techniques here in a function techniques here |                                                                                                                                                                                  |           | DRAWING # | SHEET TITLE   |          |             |
| *COPYRIGHT * These drawings including design idea and construction techniques herm are the sole property of Aqua Logic Inc. They shall not be revised, copied, or reproduced in any manner without the written construction the written construction the viritten construction to the viriten construction the viriten constructi |                                                                                                                                                                                  |           |           | HX-120-S THRU |          |             |
| manner without the written consent of DRAWN BY DATE REVISION SCALE SHEET #                                                                                                                                                                                                                                                                                                                                                                                                                                                                                                                                                                                                                                                                                                                                                                                                                                                                                                                                                                                                                                                                                                                                                                                                                                                                                                                                                                                                                                                                                                                                                                                                                                                                                                                                                                                                                                                                                                                                                                                                                                                     | These drawings including design idea<br>and construction techniques herin are the<br>sole property of Aqua Logic Inc. They shall<br>not be revised, copied, or reproduced in any |           |           |               | HX-240-S |             |
|                                                                                                                                                                                                                                                                                                                                                                                                                                                                                                                                                                                                                                                                                                                                                                                                                                                                                                                                                                                                                                                                                                                                                                                                                                                                                                                                                                                                                                                                                                                                                                                                                                                                                                                                                                                                                                                                                                                                                                                                                                                                                                                                | manner without the written consent of                                                                                                                                            | DRAWN BY  | DATE      | REVISION      | SCALE    | SHEET #     |
| A. GUZMAN 3/15/2019 A 1:20 1 OF 1                                                                                                                                                                                                                                                                                                                                                                                                                                                                                                                                                                                                                                                                                                                                                                                                                                                                                                                                                                                                                                                                                                                                                                                                                                                                                                                                                                                                                                                                                                                                                                                                                                                                                                                                                                                                                                                                                                                                                                                                                                                                                              | - ique induite inc                                                                                                                                                               | A. GUZMAN | 3/15/2019 | Α             | 1:20     | 1 OF 1      |