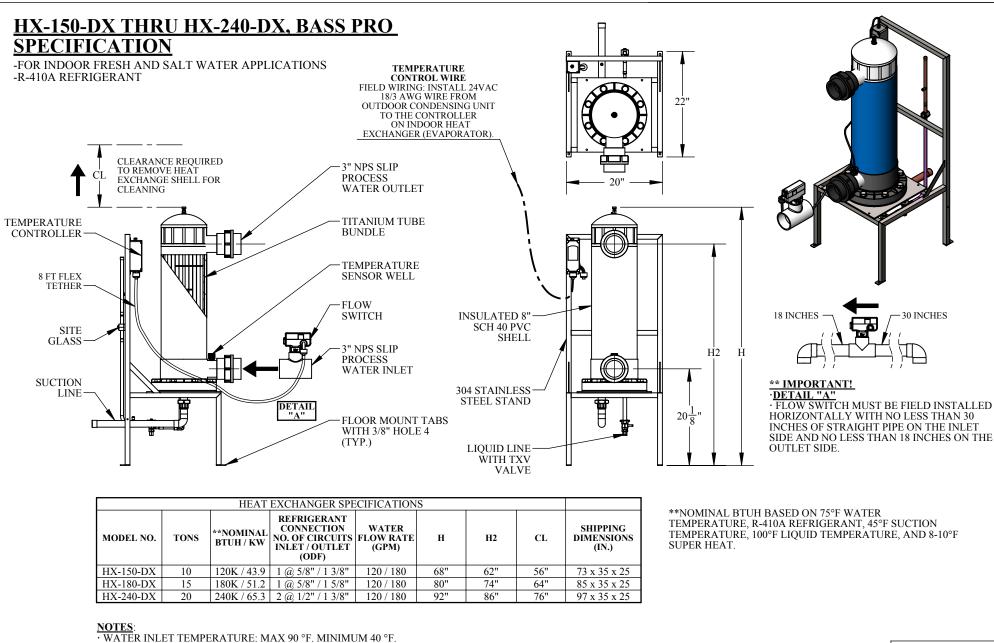

- · OUTDOOR MATCHED CONDENSING UNITS ALSO AVAILABLE.
- · ALL DIMENSIONS ARE A APPROXIMATE AND MAY CHANGE AT ANY TIME.
- · FIELD WIRING: INSTALL 24V 18/3 AWG WIRE FROM OUTDOOR CONDENSING UNIT TO THE CONTROLLER ON INDOOR HEAT EXCHANGER (EVAPORATOR).
- · MODELS HX-150-DX AND HX-180-DX COME STANDARD WITH SINGLE CIRCUITS.
- · MODELS HX-150-DX AND HX-180-DX ARE AVAILABLE WITH DUAL REFRIGERANT CIRCUITS UPON REOUEST.
- · 200 PSI MAX NITROGEN TEST PRESSURE.
- · 250 PSI MAX RUNNING REFRIGERANT PRESSURE.
- · 50 PSI MAX HEAT EXCHANGER PVC SHELL WATER PRESSURE.