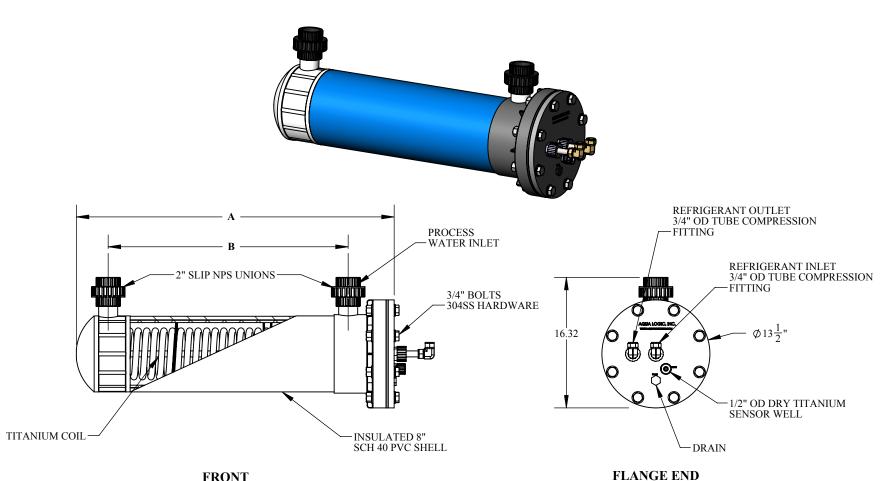

## HX-24-S THRU HX-60-S HEAT EXCHANGERS

FRONT

| HEAT EXCHANGER SPECIFICATIONS |      |                       |                                          |         |         |                     |  |  |  |
|-------------------------------|------|-----------------------|------------------------------------------|---------|---------|---------------------|--|--|--|
| MODEL #                       | TONS | *NOMINAL<br>BTUH / KW | WATER FLOW<br>RATE<br>MIN / MAX<br>(GPM) | А       | В       | DRY WEIGHT<br>(LBS) |  |  |  |
| HX-24-S                       | 2    | 24,000 / 7            | 20 / 40                                  | 25"     | 15"     | 45                  |  |  |  |
| HX-36-S                       | 3    | 36,000 / 10.5         | 20 / 40                                  | 32"     | 22"     | 50                  |  |  |  |
| HX-48-S                       | 4    | 48,000 / 14           | 30 / 60                                  | 40"     | 30"     | 55                  |  |  |  |
| HX-60-S                       | 5    | 60,000 / 17.5         | 30 / 60                                  | 47 1/2" | 37 1/2" | 60                  |  |  |  |

## **OPTION:**

· SCH 80 SHELL MATERIAL CONTRUCTION. · 316 STAINLESS STEEL HARDWARE.

## NOTE:

· \*NOMINAL BTUH CAN VARY, CONSULT AQUA LOGIC FOR ACCURATE SIZING FOR SPECIFIC APPLICATION.

- · BTUH RATING IS BASED ON USE OF R-410A REFRIGERANT.
- · USED WITH THESE TYPES OF REFRIGERANTS:

## R-410A, R-22, R-404A, R-134A, R-407A.

· ALL DIMENSIONS ARE APPROXIMATE AND MAY CHANGE AT ANY TIME.

|                                                                                                                                                                                                   | 9558 Camino Ruiz, San<br>Diego, CA 92126 |            |          |                           |          |
|---------------------------------------------------------------------------------------------------------------------------------------------------------------------------------------------------|------------------------------------------|------------|----------|---------------------------|----------|
|                                                                                                                                                                                                   | SHEET TITLE                              |            |          |                           |          |
|                                                                                                                                                                                                   |                                          |            |          | НХ-2                      | 4-S THRU |
| * COPYRIGHT *<br>These drawings including design idea<br>and construction techniques herin are the<br>sole property of Aqua Logic Inc. They shall<br>not be revised, copied, or reproduced in any | DESCRIPTION                              |            |          | HX-60-S<br>SPECIFICATIONS |          |
| manner without the written consent of<br>Aqua Logic Inc                                                                                                                                           | DRAWN BY                                 | DATE       | REVISION | SCALE                     | SHEET #  |
|                                                                                                                                                                                                   | Arnaldo Guzman                           | 11/12/2015 |          | 1:12                      | 1 OF 1   |