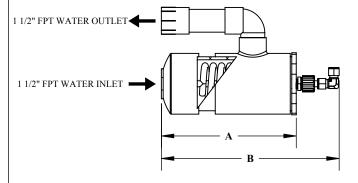

#### **HX-18S**

| HEAT EXCHANGER SPECIFICATIONS |                           |         |         |                                          |                        |
|-------------------------------|---------------------------|---------|---------|------------------------------------------|------------------------|
| MODEL#                        | NOMINAL<br>HP / BTUH / KW | A       | В       | WATER<br>FLOW RATE<br>MIN / MAX<br>(GPM) | DRY<br>WEIGHT<br>(LBS) |
| HX-3-S                        | 1/4 / 3,000 / .8          | 8 "     | 11 1/2" | 8 / 15                                   | 5                      |
| HX-4-S                        | 1/3 / 4,000 / 1.2         | 9 1/4"  | 12 3/4" | 10 / 20                                  | 6                      |
| HX-6-S                        | 1/2 / 6,000 / 1.8         | 11 1/4" | 15"     | 12 / 25                                  | 9                      |
| HX-9-S                        | 3/4 / 9,500 / 2.6         | 18"     | 21 1/2" | 20 / 35                                  | 16                     |
| HX-12-S                       | 1 / 12,000 / 3.5          | 21"     | 24 1/2" | 25 / 40                                  | 18                     |
| HX-18-S                       | 1 1/2 / 18,000 / 5.3      | 18 1/2" | 22 1/2" | 25 / 40                                  | 26                     |