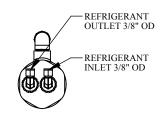

# **HX-3-S THRU HX-18-S**

## **HX-3S THRU HX-4S**





## HX-6S THRU HX-12S





#### **HX-18S**





| HEAT EXCHANGER SPECIFICATIONS |                           |         |         |                                          |                        |
|-------------------------------|---------------------------|---------|---------|------------------------------------------|------------------------|
| MODEL#                        | NOMINAL<br>HP / BTUH / KW | A       | В       | WATER<br>FLOW RATE<br>MIN / MAX<br>(GPM) | DRY<br>WEIGHT<br>(LBS) |
| HX-3-S                        | 1/4 / 3,000 / .8          | 8 "     | 11 1/2" | 8 / 15                                   | 5                      |
| HX-4-S                        | 1/3 / 4,000 / 1.2         | 9 1/4"  | 12 3/4" | 10 / 20                                  | 6                      |
|