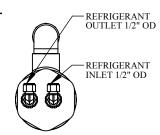

#### **HX-18S**

| HEAT EXCHANGER SPECIFICATIONS |                           |         |         |                                          |                        |
|-------------------------------|---------------------------|---------|---------|------------------------------------------|------------------------|
| MODEL#                        | NOMINAL<br>HP / BTUH / KW | A       | В       | WATER<br>FLOW RATE<br>MIN / MAX<br>(GPM) | DRY<br>WEIGHT<br>(LBS) |
| HX-3-S                        | 1/4 / 3,000 / .8          | 8 "     | 11 1/2" | 8 / 15                                   | 5                      |
| HX-4-S                        | 1/3 / 4,000 / 1.2         | 9 1/4"  | 12 3/4" | 10 / 20                                  | 6                      |
| HX-6-S                        | 1/2 / 6,000 / 1.8         | 11 1/4" | 15"     | 12 / 25                                  | 9                      |
| HX-9-S                        | 3/4 / 9,500 / 2.6         | 18"     | 21 1/2" | 20 / 35                                  | 16                     |
| HX-12-S                       | 1 / 12,000 / 3.5          | 21"     | 24 1/2" | 25 / 40                                  | 18                     |
| HX-18-S                       | 1 1/2 / 18,000 / 5.3      | 18 1/2" | 22 1/2" | 25 / 40                                  | 26                     |