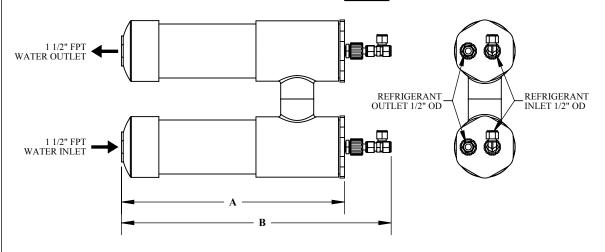

#### **HX-18S**

| HEAT EXCHANGER SPECIFICATIONS |                           |         |         |                                          |                        |
|-------------------------------|---------------------------|---------|---------|------------------------------------------|------------------------|
| MODEL#                        | NOMINAL<br>HP / BTUH / KW | A       | В       | WATER<br>FLOW RATE<br>MIN / MAX<br>(GPM) | DRY<br>WEIGHT<br>(LBS) |
| HX-3-S                        | 1/4 / 3,000 / .8          | 8 "     | 11 1/2" | 8 / 15                                   | 5                      |
| HX-4-S                        | 1/3 / 4,000 / 1.2         | 9 1/4"  | 12 3/4" | 10 / 20                                  | 6                      |
| HX-6-S                        | 1/2 / 6,000 / 1.8         | 11 1/4" | 15"     | 12 / 25                                  | 9                      |
| HX-9-S                        | 3/4 / 9,500 / 2.6         | 18"     | 21 1/2" | 20 / 35                                  | 16                     |
| HX-12-S                       | 1 / 12,000 / 3.5          | 21"     | 24 1/2" | 25 / 40                                  | 18                     |
| HX-18-S                       | 1 1/2 / 18,000 / 5.3      | 18 1/2" | 22 1/2" | 25 / 40                                  | 26                     |

#### NOTE:

- \*NOMINAL BTUH CAN VARY, CONSULT AQUA LOGIC FOR ACCURATE SIZING FOR SPECIFIC APPLICATION.
- · BTUH RATING IS BASED ON USE OF R-134A REFRIGERANT.
- · USED WITH THESE TYPES OF REFRIGERANTS: R-410A, R-22, R-404A, R-134A, R-407A.
- $\cdot$  ALL DIMENSIONS ARE APPROXIMATE AND MAY CHANGE AT ANY TIME.