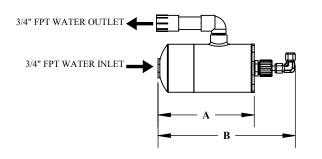

## **HX-3S THRU HX-4S**

## HX-6S THRU HX-12S

#### **HX-18S**

| HEAT EXCHANGER SPECIFICATIONS |                           |         |         |                                          |                        |
|-------------------------------|---------------------------|---------|---------|------------------------------------------|------------------------|
| MODEL#                        | NOMINAL<br>HP / BTUH / KW | A       | В       | WATER<br>FLOW RATE<br>MIN / MAX<br>(GPM) | DRY<br>WEIGHT<br>(LBS) |
| HX-3-S                        | 1/4 / 3,000 / .8          | 8 "     | 11 1/2" | 8 / 15                                   | 5                      |
| HX-4-S                        | 1/3 / 4,000 / 1.2         | 9 1/4"  | 12 3/4" | 10 / 20                                  | 6                      |
| HX-6-S                        | 1/2 / 6,000 / 1.8         | 11 1/4" | 15"     | 12 / 25                                  | 9                      |
| HX-9-S                        | 3/4 / 9,500 / 2.6         | 18"     | 21 1/2" | 20 / 35                                  | 16                     |
| HX-12-S                       | 1 / 12,000 / 3.5          | 21"     | 24 1/2" | 25 / 40                                  | 18                     |
| HX-18-S                       | 1 1/2 / 18,000 / 5.3      | 18 1/2" | 22 1/2" | 25 / 40                                  | 26                     |