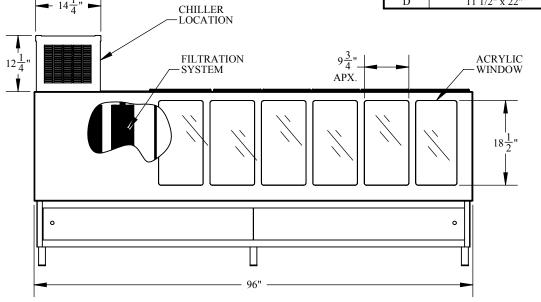

## **FRONT**

-CHILLER 1/3 HP 115V 7.2 AMPS. -SUBMERSIBLE WATER PUMP 115V 1.1 AMPS.

NOTES:
-TANK REQUIRES A DEDICATED 115 VOLT 15 AMP OUTLET CIRCUIT.

-ALL DIMENSIONS ARE APPROXIMATE AND CAN CHANGE WITHOUT NOTICE.

DESCRIPTION BAIT TANKS

9558 Camino Ruiz, San Diego, CA 92126

DRAWING # PDF-0502 SHEET TITLE

ALBT-86 **SPECIFICATIONS** 

\* COPYRIGHT \*
These drawings including design idea and construction techniques herin are the sole property of Aqua Logic Inc. They shall not be revised, copied, or reproduced in any manner without the written consent of Aqua Logic Inc.. DRAWN BY DATE REVISION Arnaldo Guzman 7/2/2018