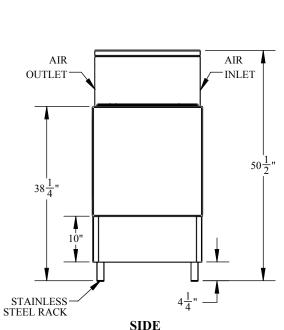

## **FRONT**

-CHILLER 1/3 HP 115V 7.2 AMPS. -SUBMERSIBLE WATER PUMP 115V 1.1 AMPS.

NOTES:
-TANK REQUIRES A DEDICATED 115 VOLT 15 AMP OUTLET CIRCUIT.

-ALL DIMENSIONS ARE APPROXIMATE AND CAN CHANGE WITHOUT NOTICE.

DESCRIPTION BAIT TANKS

9558 Camino Ruiz, San Diego, CA 92126

DRAWING # PDF-0502 SHEET TITLE

ALBT-86 **SPECIFICATIONS** 

\* COPYRIGHT \*
These drawings including design idea and construction techniques herin are the sole property of Aqua Logic Inc. They shall not be revised, copied, or reproduced in any manner without the written consent of Aqua Logic Inc.. DRAWN BY DATE REVISION Arnaldo Guzman 7/2/2018