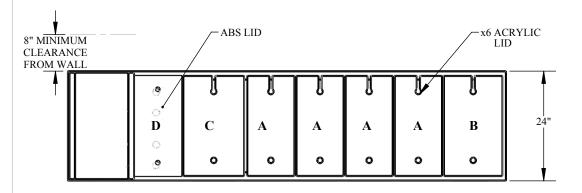

## **ALBT-86**

TOP

DESCRIPTION BAIT TANKS

9558 Camino Ruiz, San Diego, CA 92126

DRAWING # PDF-0502 SHEET TITLE

ALBT-86 **SPECIFICATIONS** 

\* COPYRIGHT \*
These drawings including design idea and construction techniques herin are the sole property of Aqua Logic Inc. They shall not be revised, copied, or reproduced in any manner without the written consent of Aqua Logic Inc.. DRAWN BY DATE REVISION Arnaldo Guzman 7/2/2018