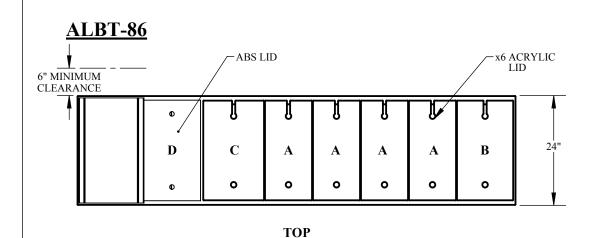

## NOTES:

-TANK REQUIRES A DEDICATED 115 VOLT 15 AMP OUTLET CIRCUIT.

-ALL DIMENSIONS ARE APPROXIMATE AND CAN CHANGE WITHOUT NOTICE.

DESCRIPTION

BAIT TANKS

DRAWN BY

\* COPYRIGHT \*
These drawings including design idea had construction techniques herin are the sole property of Aqua Logic Inc. They shall not be revised, copied, or reproduced in any manner without the written consent of Aqua Logic Inc..