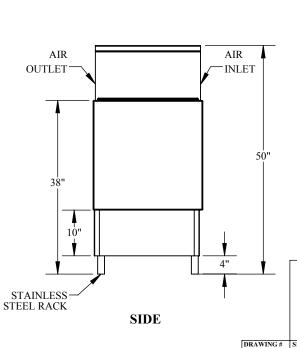

## NOTES:

-TANK REQUIRES A DEDICATED 115 VOLT 15 AMP OUTLET CIRCUIT.

-ALL DIMENSIONS ARE APPROXIMATE AND CAN CHANGE WITHOUT NOTICE.

DESCRIPTION

BAIT TANKS

DRAWN BY

\* COPYRIGHT \*
These drawings including design idea had construction techniques herin are the sole property of Aqua Logic Inc. They shall not be revised, copied, or reproduced in any manner without the written consent of Aqua Logic Inc..