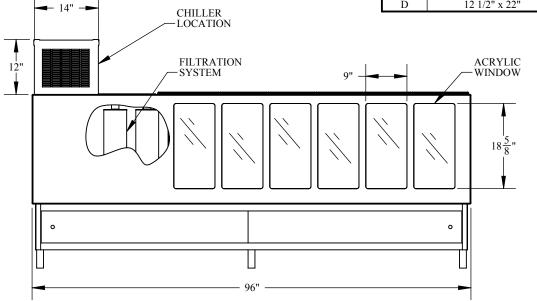

## **FRONT**

-CHILLER 1/3 HP 115V 7.2 AMPS -SUBMERSIBLE WATER PUMP 115V .82 AMPS

## NOTES:

-TANK REQUIRES A DEDICATED 115 VOLT 15 AMP OUTLET CIRCUIT.

-ALL DIMENSIONS ARE APPROXIMATE AND CAN CHANGE WITHOUT NOTICE.

DESCRIPTION

BAIT TANKS

DRAWN BY

\* COPYRIGHT \*
These drawings including design idea had construction techniques herin are the sole property of Aqua Logic Inc. They shall not be revised, copied, or reproduced in any manner without the written consent of Aqua Logic Inc..