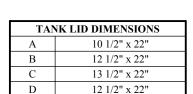

## NOTES:

-TANK REQUIRES A DEDICATED 115 VOLT 15 AMP OUTLET CIRCUIT.

-ALL DIMENSIONS ARE APPROXIMATE AND CAN CHANGE WITHOUT NOTICE.

DESCRIPTION

BAIT TANKS

DRAWN BY

\* COPYRIGHT \*
These drawings including design idea had construction techniques herin are the sole property of Aqua Logic Inc. They shall not be revised, copied, or reproduced in any manner without the written consent of Aqua Logic Inc..