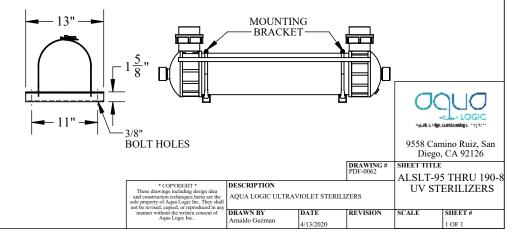

| 46  | 36  | 24  | 18   | UV-MB-6                                                |
| ALSLT-190-8                        | 2 / 190         | 115   | 1.8 / 207      | 3" UNION                    | 110                                                                                                               | 73  | 55  | 36  | 28   | UV-MB-8                                                |

## NOTE:

- · SHADED AREAS HAVE WATER VELOCITIES GREATER THAN 5FT / SEC.
- \*ALL DIMENSIONS ARE APPROXIMATE AND CAN CHANGE AT ANY TIME.
- · MAXIMUM WORKING PRESSURE FOR ALL UNITS IS 35 PSI

## REPLACE UV LAMP EVERY 11 MONTHS REPLACEMENT UV LAMP PART#: UV-BULB-095W-1

## **OPTIONAL** FIBERGLASS MOUNTING BRACKET (SEE TABLE FOR PART NUMBER)