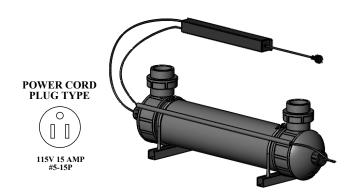

## **ALSLT-95 THRU 190-8 UV STERILIZERS**





| ALSLT UV STERILIZER SPECIFICATIONS |                 |       |                |                             |                                                                                                                   |     |     |     |      |                                                        |
|------------------------------------|-----------------|-------|----------------|-----------------------------|-------------------------------------------------------------------------------------------------------------------|-----|-----|-----|------|--------------------------------------------------------|
| MODEL NO.                          | LAMP /<br>WATTS | VOLTS | AMPS/<br>WATTS | *WATER<br>INLET /<br>OUTLET | MAXIMUM WATER FLOW RATE<br>(GPM) AT UV INTENSITY<br>µWsec/cm2 @ 90