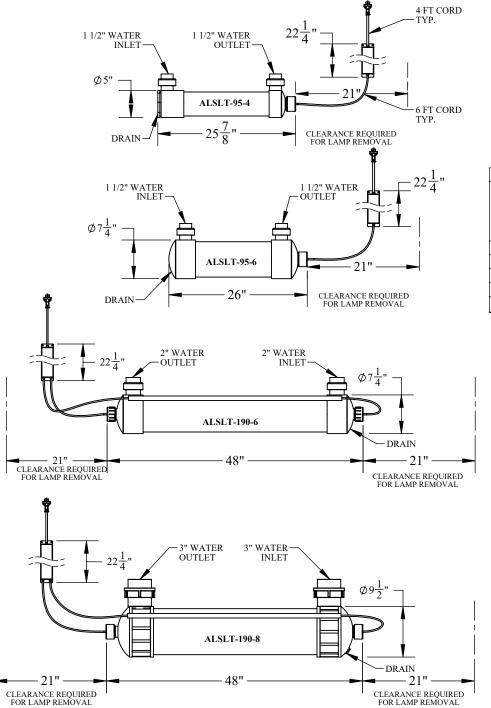

## **ALSLT-95 THRU 190-8 UV STERILIZERS**

| ALSLT UV STERILIZER SPECIFICATIONS |                 |       |                |                             |                                                                                                                   |     |     |     |      |                                                        |
|------------------------------------|-----------------|-------|----------------|-----------------------------|-------------------------------------------------------------------------------------------------------------------|-----|-----|-----|------|--------------------------------------------------------|
| MODEL NO.                          | LAMP /<br>WATTS | VOLTS | AMPS/<br>WATTS | *WATER<br>INLET /<br>OUTLET | MAXIMUM WATER FLOW RATE<br>(GPM) AT UV INTENSITY<br>µWsec/cm2 @ 90%<br>TRANSMISSIBLITY 85% AT END<br>OF LAMP LIFE |     |     |     |      | OPTIONAL<br>FIBERGLASS<br>MOUNTING BRACKET<br>PART NO. |
|                                    |                 |       |                |                             | 30K                                                                                                               | 45K | 60K | 90K | 120K |                                                        |
| ALSLT-95-4                         | 1 / 95          | 115   | .9 / 104       | 1-1/2" FPT                  | 25                                                                                                                | 17  | 13  | 8   | 6    | UV-MB-4                                                |
| ALSLT-95-6                         | 1 / 95          | 115   | .9 / 104       | 1-1/2" UNION                | 35                                                                                                                | 23  | 18  | 12  | 9    | UV-MB-6                                                |
| ALSLT-190-6                        | 2 / 190         | 115   | 1.8 / 207      | 2" UNION                    | 70                                                                                                                | 46  | 36  | 24  | 18   | UV-MB-6                                                |
| ALSLT-190-8                        | 2 / 190         | 115   | 1.8 / 207      | 3" UNION                    | 110                                                                                                               | 73  | 55  | 36  | 28   | UV-MB-8                                                |

## NOTE:

- · SHADED AREAS HAVE WATER VELOCITIES GREATER THAN 5FT / SEC.
- \*ALL DIMENSIONS ARE APPROXIMATE AND CAN CHANGE AT ANY TIME.
- · MAXIMUM WORKING PRESSURE FOR ALL UNITS IS 35 PSI