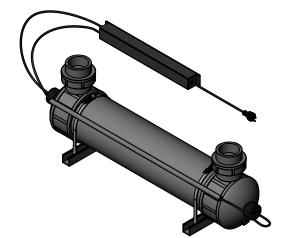

## **ALSLT-95 THRU 190-8 UV STERILIZERS** 4 FT CORD TYP. 1 1/2" WATER 1 1/2" WATER ELECTRONIC INLET OUTLET-BALLAST ALSLT-95-4 6 FT CORD TYP. 25 1/2" DRAIN CLEARANCE REQUIRED FOR LAMP REMOVAL 1 1/2" WATER 1 1/2" WATER OUTLET-INLET ALSLT-95-6 DRAIN CLEARANCE REQUIRED FOR LAMP REMOVAL -2" WATER OUTLET 2" WATER -INLET $\emptyset$ 7 $\frac{1}{4}$ ALSLT-190-6 -DRAIN CLEARANCE REQUIRED FOR LAMP REMOVAL CLEARANCE REQUIRED FOR LAMP REMOVAL 3" WATER 3" WATER OUTLET INLET $\emptyset$ 9 $\frac{1}{2}$ ALSLT-190-8 -DRAIN

CLEARANCE REQUIRED FOR LAMP REMOVAL

| ALSLT UV STERILIZER SPECIFICATIONS |                 |       |                |                       |                                                                                                       |     |     |     |      |
|------------------------------------|-----------------|-------|----------------|-----------------------|-------------------------------------------------------------------------------------------------------|-----|-----|-----|------|
| MODEL NO.                          | LAMP /<br>WATTS | VOLTS | AMPS/<br>WATTS | *WATER INLET / OUTLET | MAXIMUM WATER FLOW RATE (GPM) AT UV INTENSITY μWsec/cm2 @ 90% TRANSMISSIBLITY 85% AT END OF LAMP LIFE |     |     |     |      |
|                                    |                 |       |                |                       | 30K                                                                                                   | 45K | 60K | 90K | 120K |
| ALSLT-95-4                         | 1 / 95          | 115   | .9 / 104       | 1-1/2" FPT            | 25                                                                                                    | 17  | 13  | 8   | 6    |
| ALSLT-95-6                         | 1 / 95          | 115   | .9 / 104       | 1-1/2" UNION          | 35                                                                                                    | 23  | 18  | 12  | 9    |
| ALSLT-190-6                        | 2 / 190         | 115   | 1.8 / 207      | 2" UNION              | 70                                                                                                    | 46  | 36  | 24  | 18   |
| ALSLT-190-8                        | 2 / 190         | 115   | 1.8 / 207      | 3" UNION              | 110                                                                                                   | 73  | 55  | 36  | 28   |