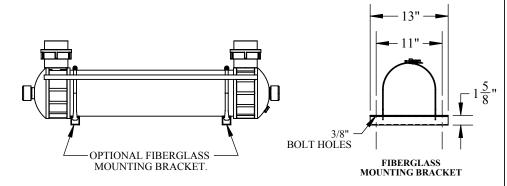

## **ALSLT-95 THRU 190-8 UV STERILIZERS** 4 FT CORD TYP. 1 1/2" WATER 1 1/2" WATER ELECTRONIC INLET OUTLET-BALLAST ALSLT-95-4 6 FT CORD TYP. 25 1/2" DRAIN CLEARANCE REQUIRED FOR LAMP REMOVAL 1 1/2" WATER 1 1/2" WATER OUTLET-INLET ALSLT-95-6 DRAIN CLEARANCE REQUIRED FOR LAMP REMOVAL -2" WATER OUTLET 2" WATER -INLET $\emptyset$ 7 $\frac{1}{4}$ ALSLT-190-6 -DRAIN CLEARANCE REQUIRED FOR LAMP REMOVAL CLEARANCE REQUIRED FOR LAMP REMOVAL 3" WATER 3" WATER OUTLET INLET $\emptyset$ 9 $\frac{1}{2}$ ALSLT-190-8 -DRAIN