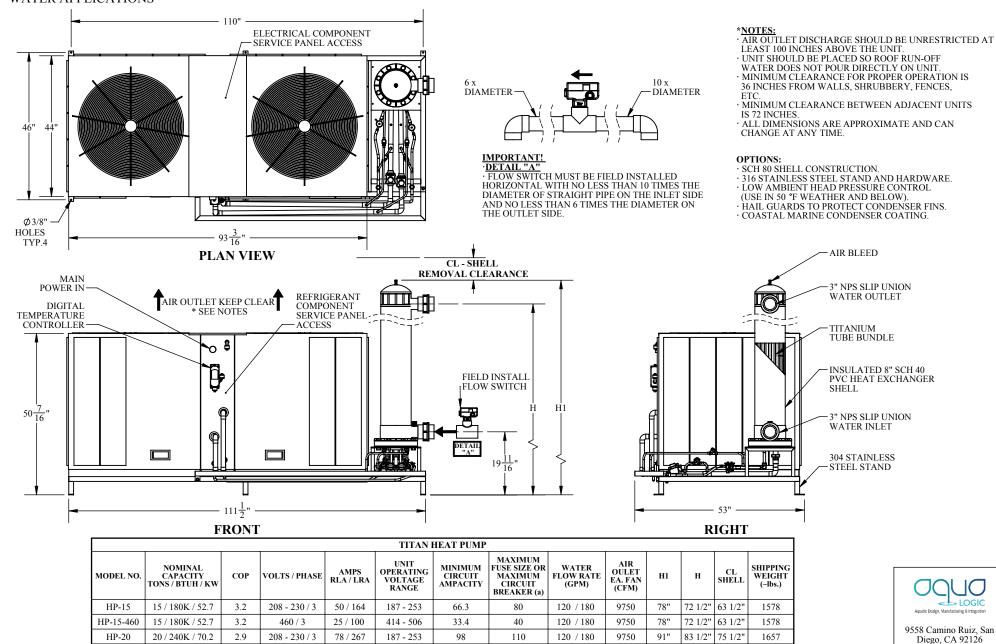

## HP-15 & HP-20 SPECIFICATION FOR INDOOR OR OUTDOOR FRESH AND SALT

WATER APPLICATIONS

20 / 240K / 70.2 -(a) HACR TYPE CIRCUIT BREAKER PER NEC

2.9

460 / 3

40 / 142

414 - 506

46.9

60

HP-20-460

\* COPYRIGHT \* These drawings including design idea and construction techniques herin are the sole property of Aqua Logic Inc. They shal not be revised, copied, or reproduced in an manner without the written consent of Aqua Logic Inc..

83 1/2"

75 1/2"

91"

120 / 180

9750

DESCRIPTION TITAN HEAT PUMP AIR COOLED

1657

HP-15 THRU HP-20 SPECIFICATIONS