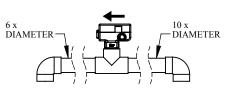

## IMPORTANT! ·DETAIL "A"

• FLOW SWITCH MUST BE FIELD INSTALLED HORIZONTALLY WITH NO LESS THAN 10 TIMES THE DIAMETER OF STRAIGHT PIPE ON THE INLET SIDE AND NO LESS THAN 6 TIMES THE DIAMETER ON THE OUTLET SIDE.