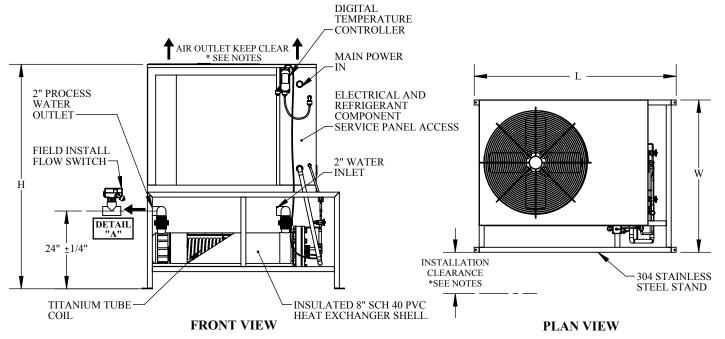

- TOP DISCHARGE AREA SHOULD BE UNRESTRICTED FOR 100 INCHES MINIMUM.
  UNIT SHOULD BE PLACED SO ROOF RUN-OFF WATER DOES NOT POUR DIRECTLY ON UNIT.
- · MINIMUM CLEARANCE FOR PROPER OPERATION IS 36 INCHES FROM WALLS, SHRUBBERY, FENCES, ETC.
- · MINIMUM CLEARANCE BETWEEN ADJACENT UNITS IS 72 INCHES.
- · ALL DIMENSIONS ARE APPROXIMATE AND CAN CHANGE AT ANY TIME.

## IMPORTANT! ·DETAIL "A"

• FLOW SWITCH MUST BE FIELD INSTALLED HORIZONTALLY WITH NO LESS THAN 10 TIMES THE DIAMETER OF STRAIGHT PIPE ON THE INLET SIDE AND NO LESS THAN 6 TIMES THE DIAMETER ON THE OUTLET SIDE.

## **OPTIONS:**

- SCH 80 SHELL CONSTRUCTION.
- · 316 STAINLESS STEEL STAND AND HARDWARE.
- · LOW AMBIENT HEAD PRESSURE CONTROL.
- · HAIL GUARDS TO PROTECT CONDENSER FINS.
- · COASTAL MARINE CONDENSER COATING.

9558 Camino Ruiz, San Diego, CA 92126

DRAWING # SHEET TITLE PDF-0051

DESCRIPTION \* COPYRIGHT \* These drawings including design idea and construction techniques herin are the ole property of Aqua Logic Inc. They shal tot be revised, copied, or reproduced in an MULTI TEMP AIR COOLED WATER CHILLER

MT-9 & MT-10 SPECIFICATIONS

SHEET # DRAWN BY DATE REVISION SCALE 1:29 11/12/2015 1 OF 1