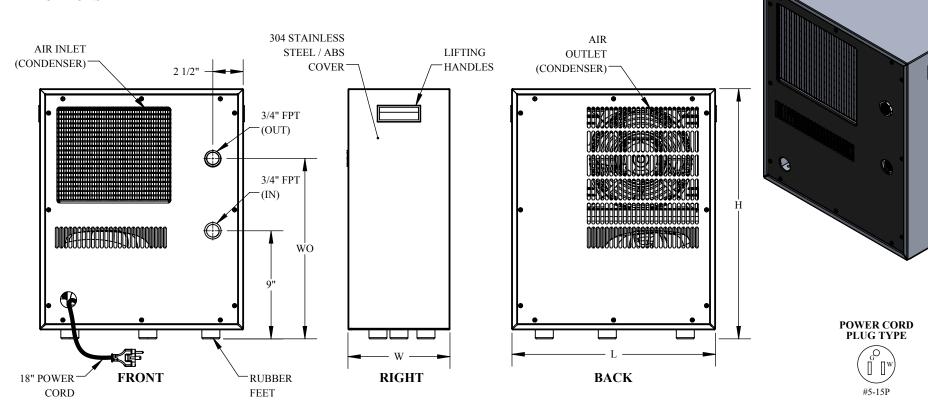

## **WO:** WATER OUTLET

|              | CHILLER SPECIFICATIONS |                 |                                         |       |       |       |                                |                        |     |        |         |         |                              |                                 |
|--------------|------------------------|-----------------|-----------------------------------------|-------|-------|-------|--------------------------------|------------------------|-----|--------|---------|---------|------------------------------|---------------------------------|
| MODEL<br>NO. | НР                     | NOMINAL<br>BTUH | R134A<br>REFRIGERANT<br>CHARGE<br>(OZ.) | VOLTS | AMPS. | WATTS | WATER<br>FLOW<br>RATE<br>(GPM) | AIR<br>OUTPUT<br>(CFM) | L   | w      | Н       | wo      | SHIPPING<br>WEIGHT<br>(LBS.) | SHIPPING<br>DIMENSIONS<br>(IN.) |
| TLD-3        | 1/4                    | 3,000           | 5                                       | 115   | 5.4   | 621   | 8-15                           | 240                    | 17" | 8 1/2" | 20 1/2" | 15"     | 53                           | 25x15x31                        |
| TLD-4        | 1/3                    | 4,000           | 8                                       | 115   | 7.2   | 828   | 10-20                          | 260                    | 19" | 9"     | 21"     | 16 1/2" | 62                           | 25x15x31                        |

## **NOTE:**

• STANDARD MODEL CHILLERS OPERATE WITHIN A TEMPERATURE RANGE OF 65-80 °F.
• ADD "CWCT" (COLD WATER CAP TUBE) TO MODEL NUMBER FOR WATER TEMPERATURES BETWEEN 50-65 °F.
• ALL DIMENSIONS ARE APPROXIMATE AND CAN CHANGE WITHOUT NOTICE.