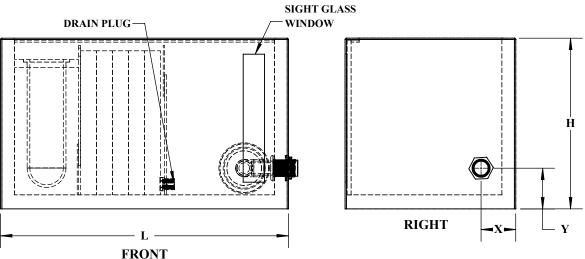

## **NOTES:**

- IF SUBMERSIBLE PUMP IS NEEDED, NO "OUTLET BULKHEAD" WILL BE INSTALLED.
- \* SUBMERSIBLE PUMP AND SKIMMER OPTIONS COULD AFFECT FILTER CELL ORIENTATION DEPENDING ON MODEL SIZE.
- \*\* STANDARD BULKHEAD LOCATION "X" AND "Y" CANNOT BE LESS THAN PROVIDED VALUES.

|   | MODEL    | MAX<br>FLOW,<br>GPM | AQUARIUM<br>CAPACITY | INTERIOR<br>TANK VOL. | MEDIA<br>VOLUME<br>(cu. ft.) | FILTER<br>BAGS | BAG<br>DIAMETER | BAG<br>HEIGHT | L   | W   | Н   | STANDARD<br>BULKHEAD<br>SIZE | ** STANDARD<br>BULKHEAD<br>LOCATION<br>X/Y |
|---|----------|---------------------|----------------------|-----------------------|------------------------------|----------------|-----------------|---------------|-----|-----|-----|------------------------------|--------------------------------------------|
|   | Sump-100 | 5                   | 100                  | 20 gallons            | 0.6                          | 2              | 4"              | 14"           | 27" | 16" | 16" | 1"                           | 3 1/4" / 4"                                |
|   | Sump-150 | 7                   | 150                  | 28 gallons            | 1.3                          | 2              | 4"              | 14"           | 28" | 18" | 18" | 1"                           | 3 1/4" / 4"                                |
| Ī | Sump-200 | 10                  | 200                  | 42 gallons            | 1.7                          | 2              | 4"              | 14"           | 30" | 24" | 18" | 1 1/2"                       | 3 1/2" / 4"                                |