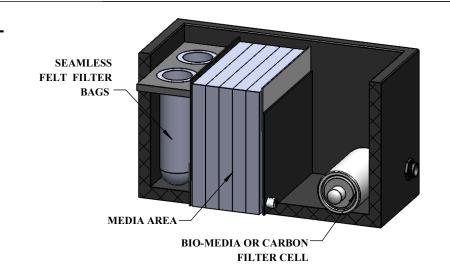

## STANDARD FILTER-SUMP 100, 150, 200 GALLON TANKS SPECIFICATIONS SHEET







| CUSTOMIZATION              | YES/NO | NOTES  |
|----------------------------|--------|--------|
| SUMP COLOR                 |        | COLOR: |
| FILTER BAG PARTICLE SIZES  | N/A    |        |
| PUMP                       |        | MODEL: |
| **CUSTOM BULKHEAD LOCATION |        | X= Y=  |
| PROTEIN SKIMMER            |        | MODEL: |

## SUMP COLOR AVAILIBLE IN:

- BLACK, WHITE, BLUE

## FILTER BAG PARTICLE SIZES (MICRONS) AVAILABLE IN:

- 5, 25, 50, 100

## **NOTES:**

- IF SUBMERSIBLE PUMP IS NEEDED, NO "OUTLET BULKHEAD" WILL BE INSTALLED.
- \* SUBMERSIBLE PUMP AND SKIMMER OPTIONS COULD AFFECT FILTER CELL ORIENTATION DEPENDING ON MODEL SIZE.
- \*\* STANDARD BULKHEAD LOCATION "X" AND "Y" CANNOT BE LESS THAN PROVIDED VALUES.

|   | MODEL    | MAX<br>FLOW,<br>GPM | AQUARIUM<br>CA