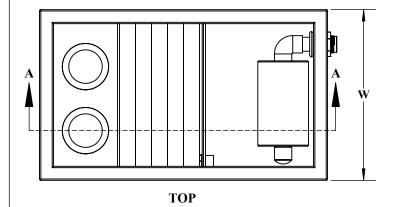

## **NOTES:**

- IF SUBMERSIBLE PUMP IS NEEDED, NO "OUTLET BULKHEAD" WILL BE INSTALLED.
- \* SUBMERSIBLE PUMP AND SKIMMER OPTIONS COULD AFFECT FILTER CELL ORIENTATION DEPENDING ON MODEL SIZE.
- \*\* STANDARD BULKHEAD LOCATION "X" AND "Y" CANNOT BE LESS THAN PROVIDED VALUES.

|   | MODEL    | MAX<br>FLOW,<br>GPM | AQUARIUM<br>CAPACITY | INTERIOR<br>TANK VOL. | MEDIA<br>VOLUME<br>(cu. ft.) | FILTER<br>BAGS | BAG<br>DIAMETER | BAG<br>HEIGHT | L   | W   | Н   | STANDARD<br>BULKHEAD<br>SIZE | ** STANDARD<br>BULKHEAD<br>LOCATION<br>X/Y |
|---|----------|---------------------|----------------------|-----------------------|------------------------------|----------------|-----------------|---------------|-----|-----|-----|------------------------------|--------------------------------------------|
|   | Sump-100 | 5                   | 100                  | 20 gallons            | 0.6                          | 2              | 4"              | 14"           | 27" | 16" | 16" | 1"                           | 3 1/4" / 4"                                |
|   | Sump-150 | 7                   | 150                  | 28 gallons            | 1.3                          | 2              | 4"              | 14"           | 28" | 18" | 18" | 1"                           | 3 1/4" / 4"                                |
| Ī | Sump-200 | 10                  | 200                  | 42 gallons            | 1.7                          | 2              | 4"              | 14"           | 30" | 24" | 18" | 1 1/2"                       | 3 1/2" / 4"                                |