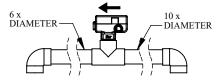

## \*\* IMPORTANT!

FLOW SWITCH MUST BE FIELD INSTALLED HORIZONTALLY WITH NO LESS THAN 10 TIMES THE DIAMETER OF STRAIGHT PIPE ON THE INLET SIDE AND NO LESS THAN 6 TIMES THE DIAMETER ON THE OUTLET SIDE.

Aquatic Design, Manufacturing 8 Integration