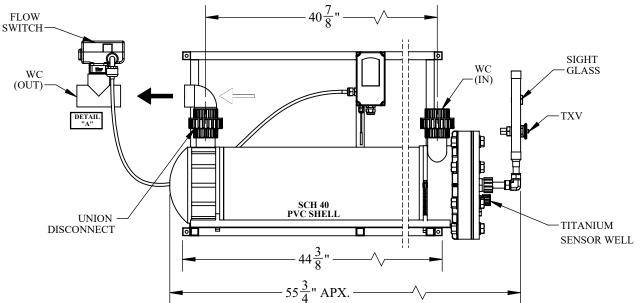

**FRONT** 

- · SCH 80 MATERIAL SHELL CONSTRUCTION.
- · 316 STAINLESS STEEL STAND.
- · 316 STAINLESS STEEL HARDWARE.

### WC: WATER CONNECTION SIZE

| HEAT EXCHANGER SPECIFICATIONS |     |                       |                                                    |                             |                                  |                                 |
|-------------------------------|-----|-----------------------|----------------------------------------------------|-----------------------------|----------------------------------|---------------------------------|
| MODEL<br>NO.                  | HP  | *NOMINAL<br>BTUH / KW | REFRIGERATION<br>CONNECTION<br>HIGH / LOW<br>(ODF) | WATER<br>FLOW RATE<br>(GPM) | WC<br>WATER<br>IN / OUT<br>(SOC) | SHIPPING<br>DIMENSIONS<br>(IN.) |
| HX-65-DX                      | 7.5 | 90K / 26.3            | 1/2" / 1 1/8"                                      | 60 / 80                     | 2"                               | 57 x 31 x 20                    |

- \*NOMINAL BTUH CAN VARY, CONSULT AQUA LOGIC FOR ACCURATE SIZING FOR SPECIFIC APPLICATION.

   BTUH RATING IS BASED ON USE OF R-410A REFRIGERANT.
- FOR WATER TEMPERATURE 55 °F AND BELOW WATER FLOW RATE MUST BE CLOSE TO THE MAXIMUM. FIELD WIRING: INSTALL 24V 18/3 AWG WIRE BETWEEN CONDENSER AND HEAT EXCHANGER.
- · ALL DIMENSIONS ARE A APPROXIMATE AND MAY CHANGE AT ANY TIME.