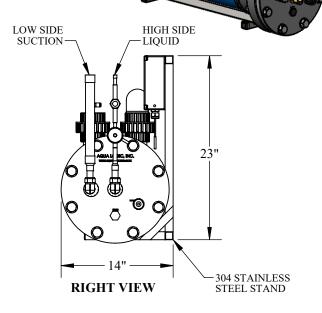

**FRONT** 

- · SCH 80 MATERIAL SHELL CONSTRUCTION.
- · 316 STAINLESS STEEL STAND.
- · 316 STAINLESS STEEL HARDWARE.