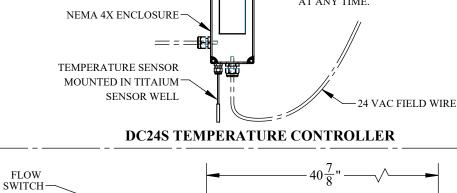

# **HX-65-DX SPECIFICATION**

FOR INDOOR FRESH AND SALT WATER \*NOTE: · FIELD WIRING: INSTALL 24V 18/3 AWG WIRE BETWEEN APPLICATIONS CONDENSER AND HEAT EXCHANGER.
• ALL DIMENSIONS ARE AN APPROXIMATE AND CAN CHANGE AT ANY TIME. NEMA 4X ENCLOSURE TEMPERATURE SENSOR MOUNTED IN TITAIUM SENSOR WELL